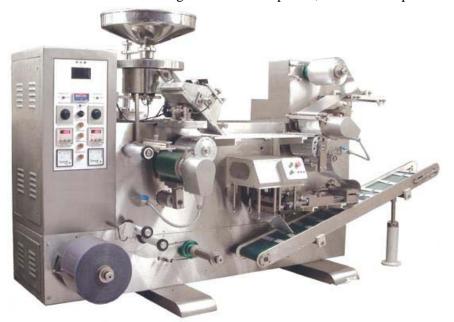

## **BLISTER PACK MACHINE - LARGE 2000:**

Most versatile thermo-forming machine for capsules, tablets & Caplets

#### **SALIENT FEATURES:**

- Shorter change-over time
- Higher output
- Utmost simplicity in operation and maintenance.
- Stainless steel cladding conforming to cGMP standards.

## **OPTIONAL FEATURES:**

- Separate Punching and Perforation Stations
- Print Registration Control.