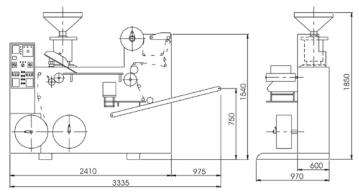

#### **ELEVATION**

**SIDE VIEW** 

### Shipping dimensions for basic machine

| LXWXH            | Net Wt. | Gross Wt. |
|------------------|---------|-----------|
| 105" x 48" x 72" | 1250 Kg | 1600 Kg   |

<u>Note</u>: Images Shown here are illustrative. As the design & manufacturing of Machines are subject to improvement, the product supplied will be as per our Techno-Commercial offer.